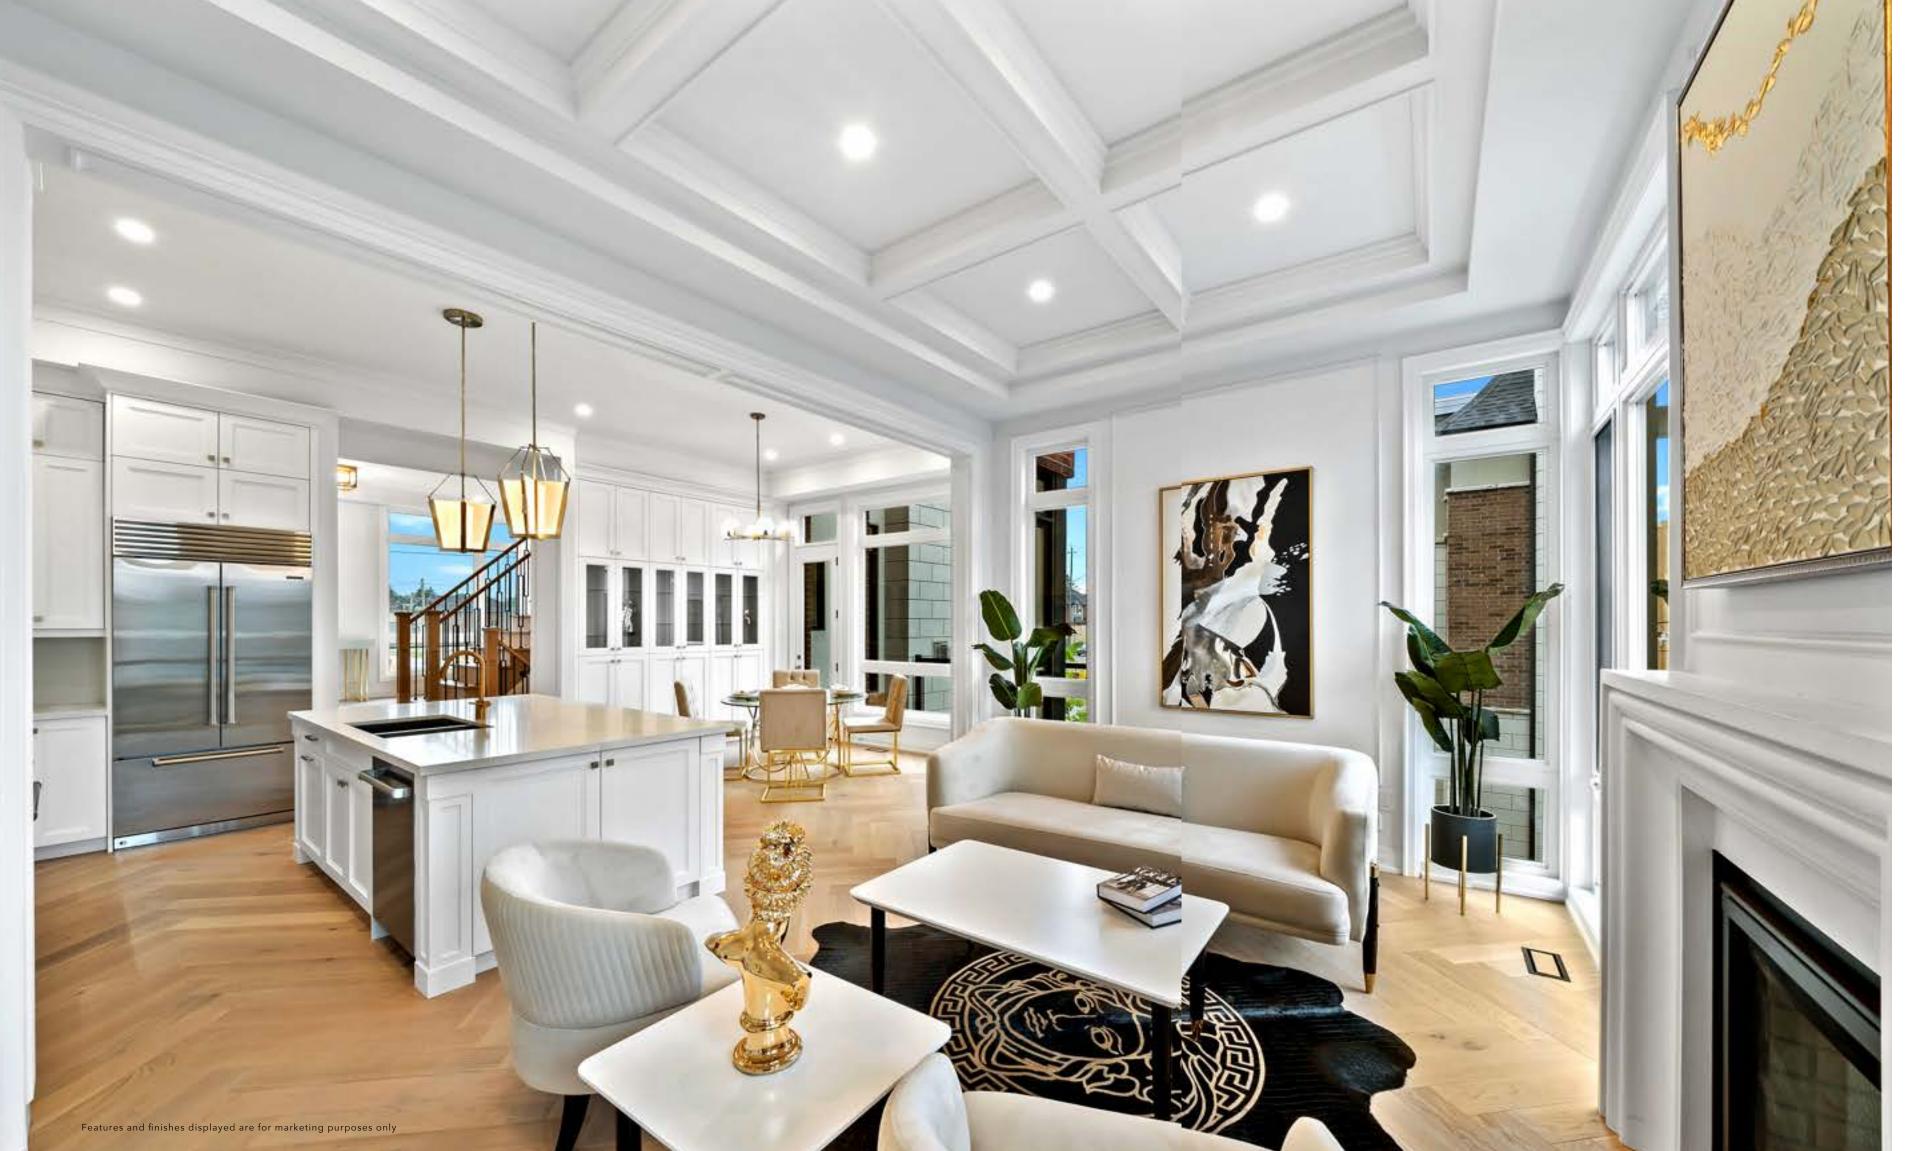

## PRELUDE

A statement of sophistication. Soaring ceiling heights, open concept layouts and chef-inspired kitchens are the grand composition of this upscale community.

Set the melody with warm hardwood flooring.
Reach new heights with oversized windows and distinctive features. This exclusive collection of towns orchestrates various elements to compose a perfect living environment.

## A GRAND ENSEMBLE

Dazzling finishes and sleek custom cabinetry elevate every morning. Elegant open concept layouts with overflowing natural light provide the necessary support for all other elements to harmonize.